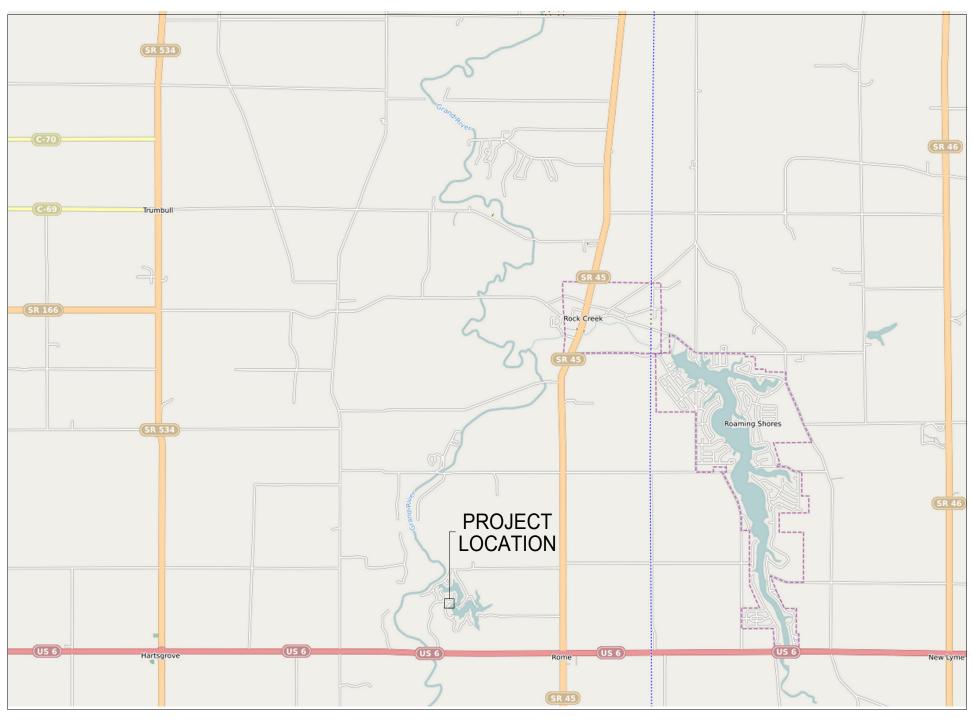

|                                                                                         | Barbara Schaab,<br>bula County Recorder                                                                                                      |                              |                                                                                    |                                                                      |

## GRAND RIVER ACRES NO. 1 RE-SUBDIVISION NO. 1

## PAGE INDEX

Page 1: Title Page (this page) Page 2: Re-Subdivison and Lot Design

### **TRUE NORTH** (Geodetic North ODOT VRS and CORS GNSS Network NAD83 (2011), NAVD88, GRS80, Geoid18





**GRAPHIC SCALE:** 1<sup>inch</sup>equals 4500<sup>feet</sup>





Checked on May 4th, 2024 by RLK, MBL

### **COUNTY ENGINEER'S APPROVAL**

### SURVEYOR'S CERTIFICATION

I certify to: Darrel J. Apanovitch, Kurt Vermilye, Barbara Vermilye and Lake Cardinal & Estates, Inc.

that I have surveyed these premises and prepared this Plat of Survey in accordance with the provisions of Chapter 4733-37 of The Ohio Revised Code governing Land Surveys in The State of Ohio. The bearings shown hereon are based on True North using The ODOT VRS and CORS GNSS Network (NAD83 (2011), NAVD88, GRS80, GEOID18). Distances are based on US Survey Foot Conversion (feet with decimal parts). The above certification is intended only to those parties named herein, and is valid only when accompanied by an original sig