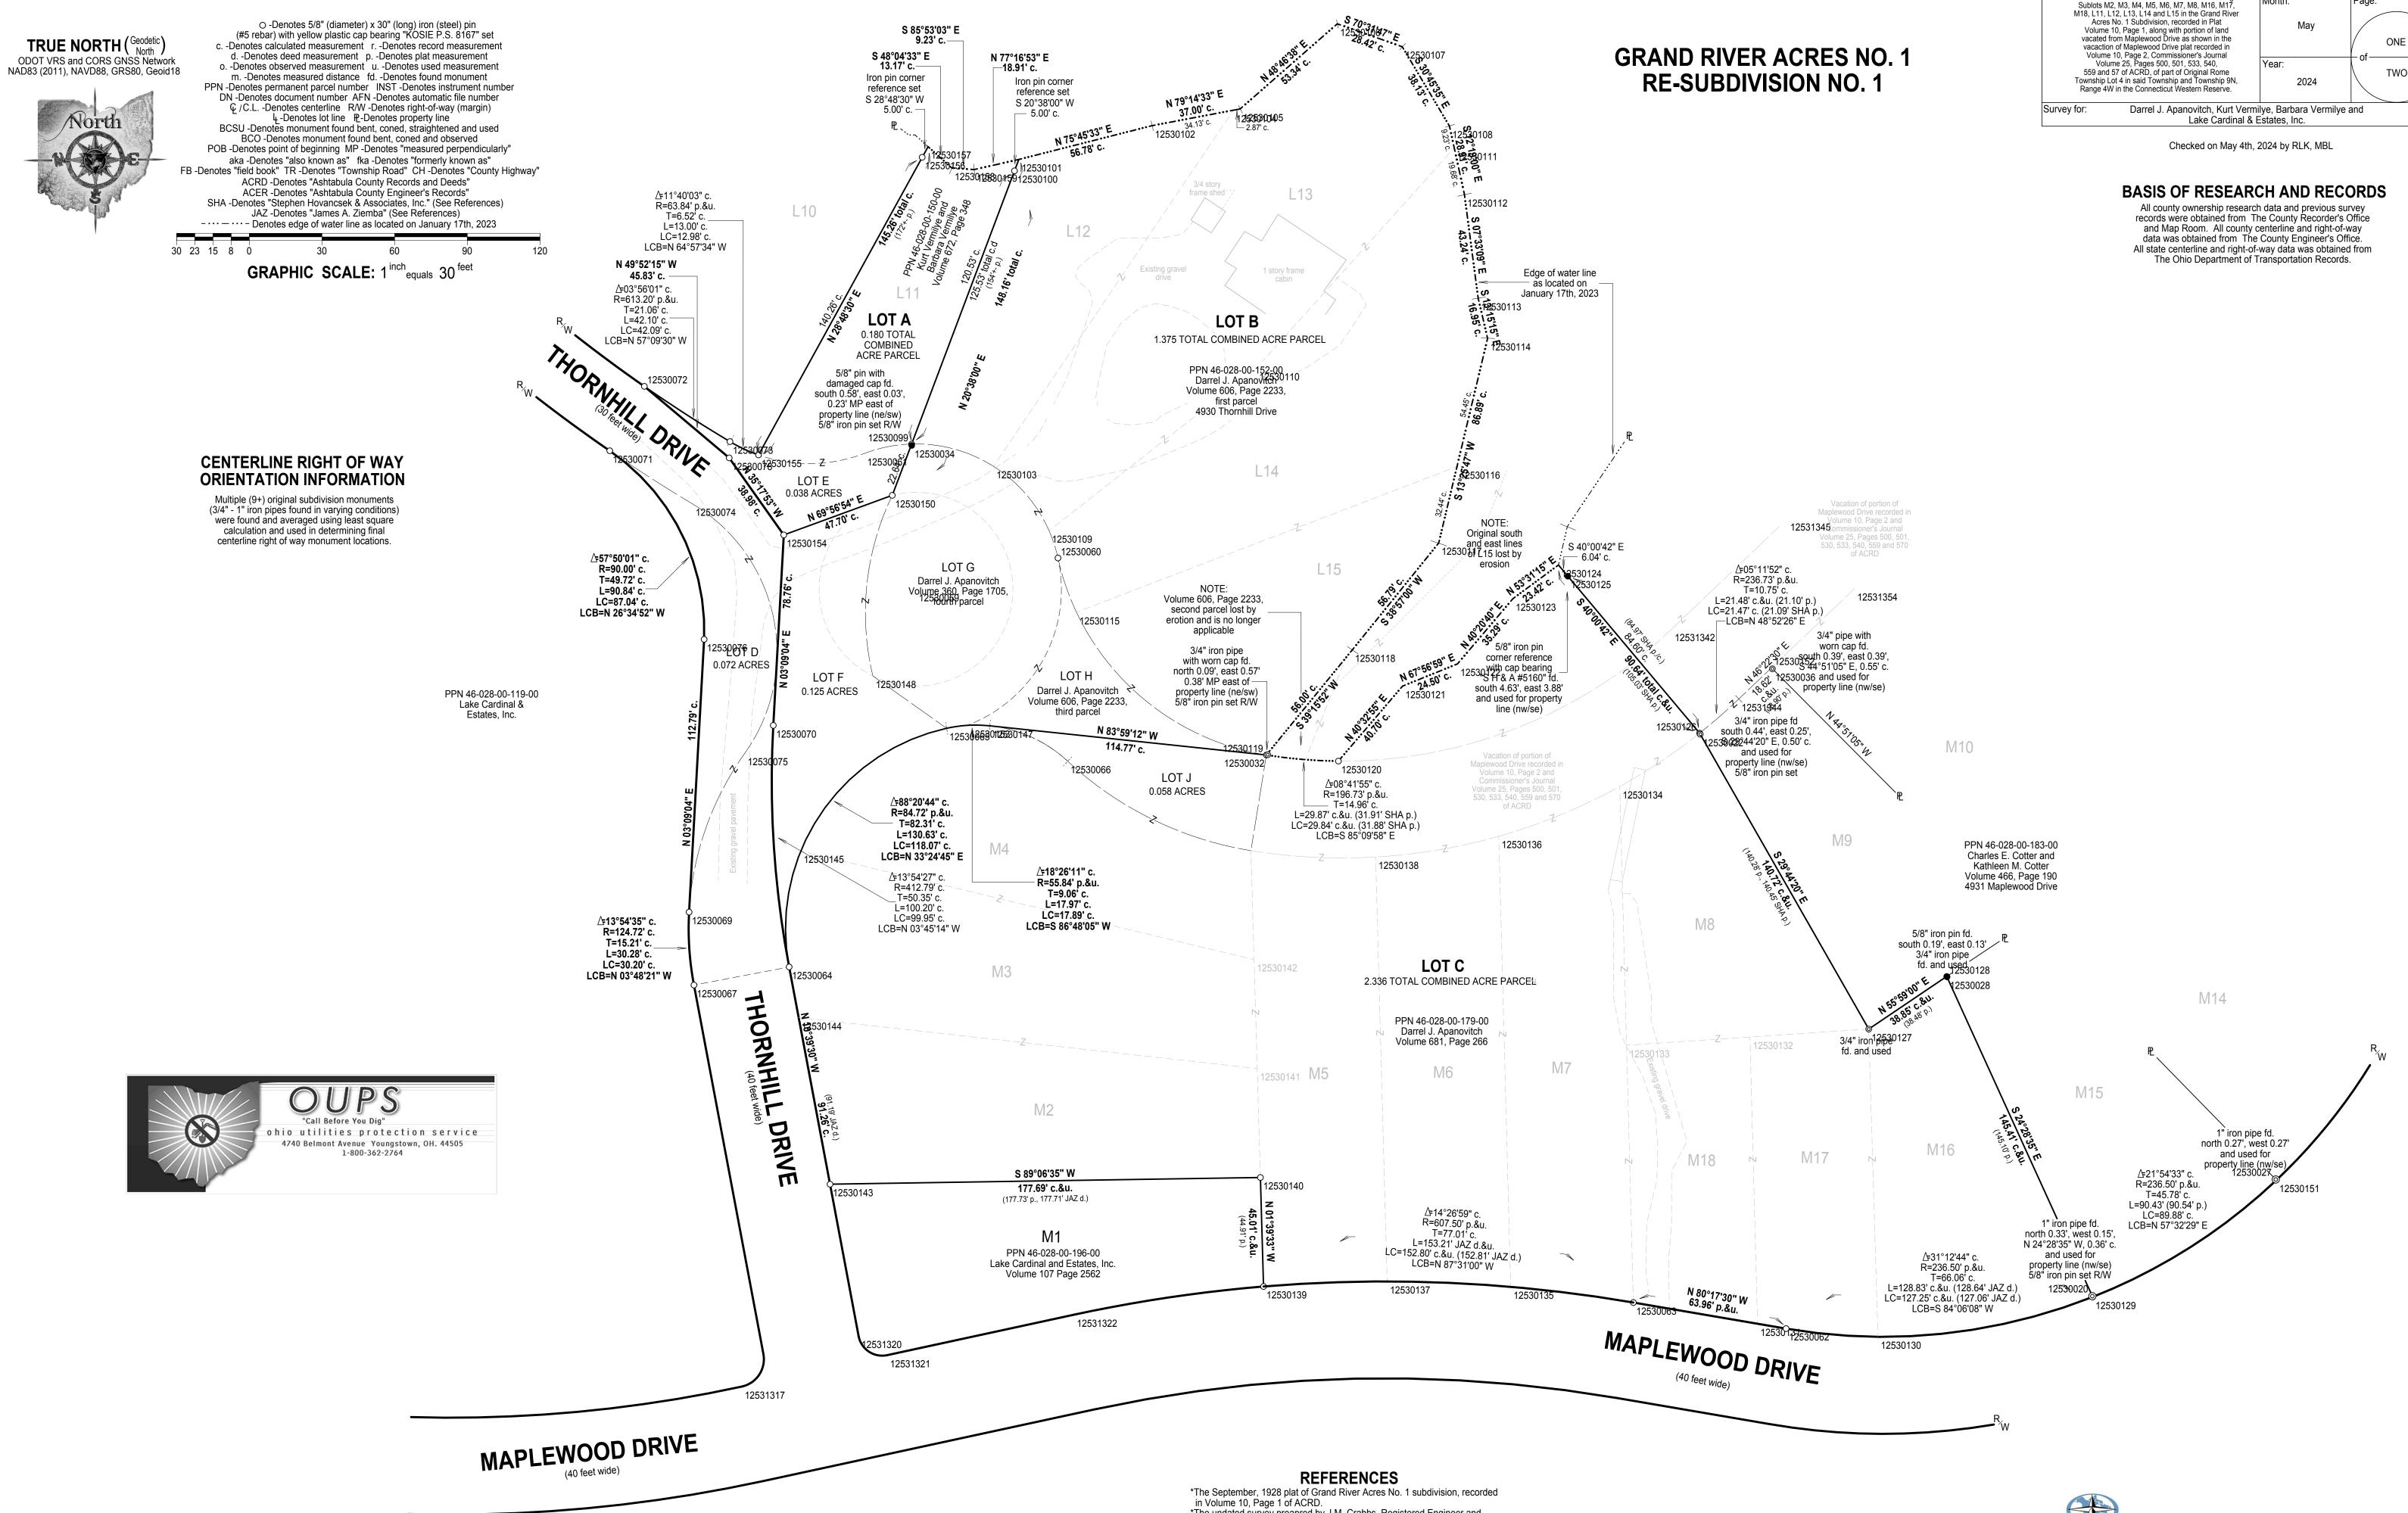

## GRAND RIVER ACRES NO. 1 RE-SUBDIVISION NO. 1

### **TRUE NORTH** (Geodetic North ODOT VRS and CORS GNSS Network NAD83 (2011), NAVD88, GRS80, Geoid18

**GRAPHIC SCALE:** 1<sup>inch</sup>equals 4500<sup>feet</sup>

Checked on May 4th, 2024 by RLK, MBL

# **DBK MAP 1253 2024**

Re-Subdivison and Lot Design